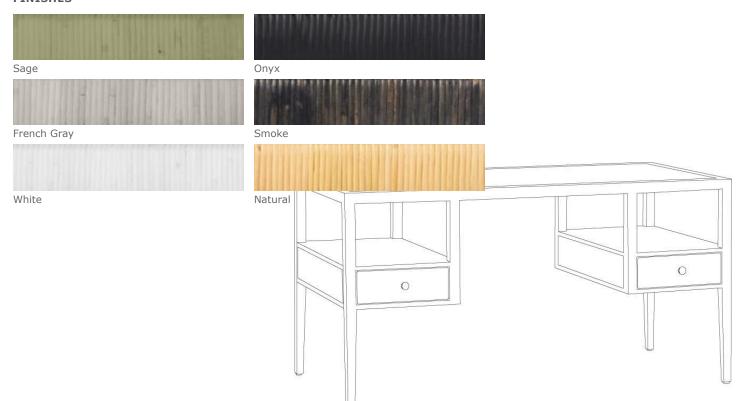

# ISLA OPEN SHELVES DESK

FURISLADK6030SG MG056860

ISLA, Desk, Sage, 60"Lx30"Wx31"H, Peeled Rattan.

A tightly wrapped, natural peeled rattan frame, with slender legs reinforced by a box stretcher, supports an expansive, densely woven basket weave top. A piece of glass protects the material against the spills and stains of daily life. Soft-close front drawers with flower-patterned gold knobs, finished with a dark gray stained wood interior, offer storage for office necessities.

### **MATERIAL**

Peeled Rattan

### **DIMENSIONS**

60"L x 30"W x 31"H

#### **WEIGHT**

103.60 lbs

## FINISHES