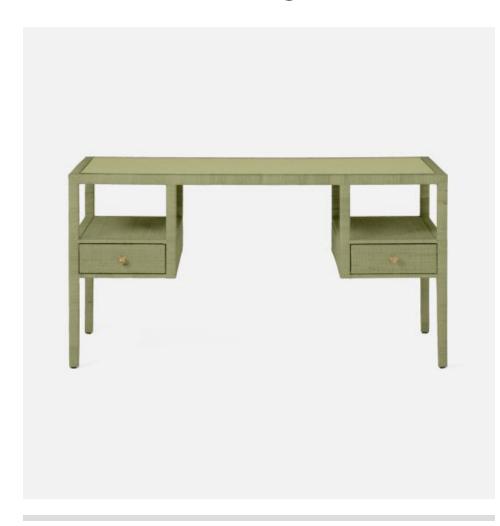

# ISLA OPEN SHELVES DESK

FURISLADK6030SG MG056860

ISLA, Desk, Sage, 60"Lx30"Wx31"H, Peeled Rattan.

A tightly wrapped, natural peeled rattan frame, with slender legs reinforced by a box stretcher, supports an expansive, densely woven basket weave top. A piece of glass protects the material against the spills and stains of daily life. Soft-close front drawers with flower-patterned gold knobs, finished with a dark gray stained wood interior, offer storage for office necessities.

### **DIMENSIONS**

60"L x 30"W x 31"H