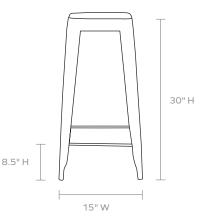

#### DIMENSIONS

15"W x 15"D x 30"H Footrest Height: 8.5" Seat Height: 30" Seat Depth: 11.5"