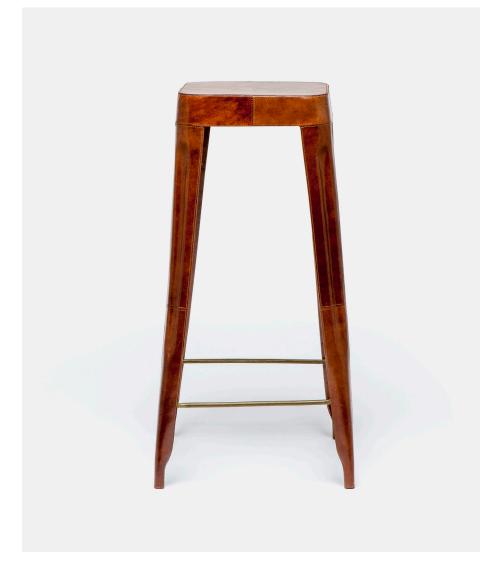

# JAMY BAR STOOL

An upgraded version of a traditional bar stool, the easy-to-move Jamy features gorgeous leather with a slight contrast stitch. It's a sophisticated twist on a basic seating element. Natural variations in this material may occur. Slight differences in color and texture are characteristics of this collection's aged full-grain leather. This durable, high quality leather may show inherent markings, distressed appearance, and variations in pattern.

MATERIAL Full-Grain Leather\*

#### DIMENSIONS

15"W x 15"D x 30"H Footrest Height: 8.5" Seat Height: 30" Seat Depth: 11.5"