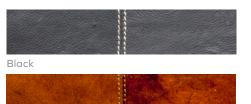

# (h) MADE GOODS



# JAMY BAR STOOL

An upgraded version of a traditional bar stool, the easy-to-move Jamy features gorgeous leather with a slight contrast stitch. It's a sophisticated twist on a basic seating element. Natural variations in this material may occur. Slight differences in color and texture are characteristics of this collection's aged full-grain leather. This durable, high quality leather may show inherent markings, distressed appearance, and variations in pattern.

MATERIAL Full-Grain Leather\*

#### DIMENSIONS

15"W x 15"D x 30"H Footrest Height: 8.5" Seat Height: 30" Seat Depth: 11.5"

### WEIGHT

13.7 lbs

This item is handcrafted and may show slight variation in size from one piece to another.

### FINISHES

Tobacco







Forest