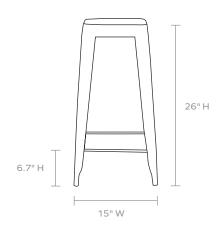

#### **DIMENSIONS**

15"W x 15"D x 26"H Footrest Height: 6.7" Seat Height: 26" Seat Depth: 11.5"