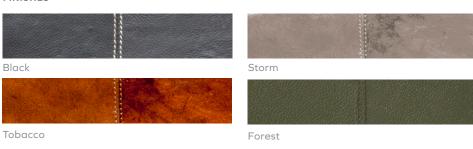

## **MADE GOODS**



# JAMY COUNTER STOOL

An upgraded version of a traditional bar stool, the easy-to-move Jamy features gorgeous leather with a slight contrast stitch. It's a sophisticated twist on a basic seating element. Natural variations in this material may occur. Slight differences in color and texture are characteristics of this collection's aged full-grain leather. This durable, high quality leather may show inherent markings, distressed appearance, and variations in pattern.

#### MATERIAL

Full-Grain Leather\*

#### **DIMENSIONS**

15"W x 15"D x 26"H Footrest Height: 6.7" Seat Height: 26" Seat Depth: 11.5"

#### WEIGHT

9 lbs

This item is handcrafted and may show slight variation in size from one piece to another.

### FINISHES