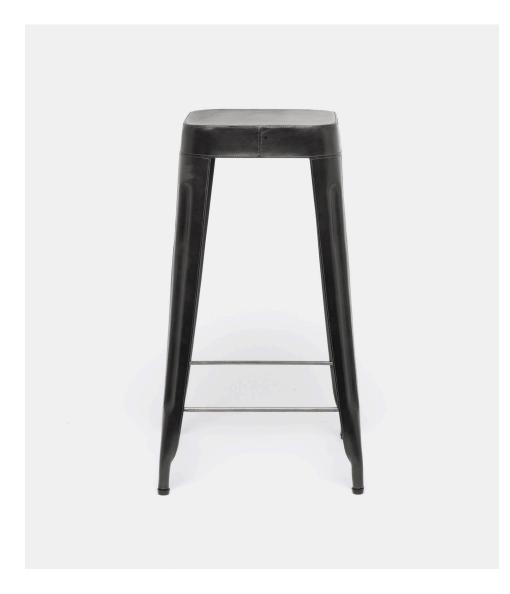

# JAMY COUNTER STOOL

An upgraded version of a traditional bar stool, the easy-to-move Jamy features gorgeous leather with a slight contrast stitch. It's a sophisticated twist on a basic seating element. Natural variations in this material may occur. Slight differences in color and texture are characteristics of this collection's aged full-grain leather. This durable, high quality leather may show inherent markings, distressed appearance, and variations in pattern.

#### MATERIAL

Full-Grain Leather\*

#### **DIMENSIONS**

15"W x 15"D x 26"H Footrest Height: 6.7" Seat Height: 26" Seat Depth: 11.5"