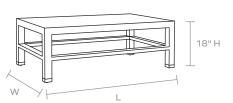

#### DIMENSIONS

- A. 48"L x 48"W x 18"H
- B. 52"L x 30"W x 18"H
- C. 60"L x 40"W x 18"H