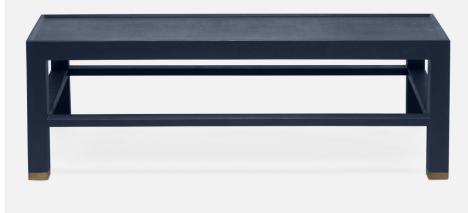

## JARIN COFFEE TABLE

The substantial Jarin is fully finished in our faux Belgian linen, highlighting the material's texture and sheen with a simple shape. A great lip element around the coffee table's surface is only one of the piece's many considered details.

#### DIMENSIONS

- A. 48"L x 48"W x 18"H
- B. 52"L x 30"W x 18"H
- C. 60"L x 40"W x 18"H