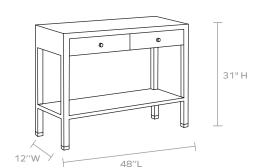

## DIMENSIONS

- A. 48"L x 12"W x 31"H (Narrow)
- B. 48"L x 18"W x 31"H

Floor to Bottom Clearance : 8"