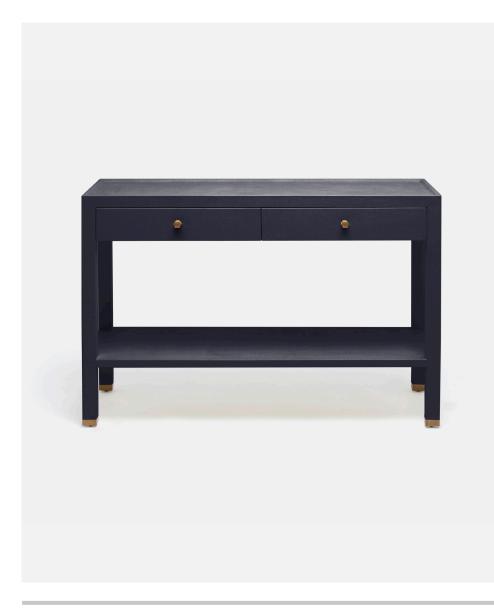

## **JARIN CONSOLE**

This traditionally shaped piece, featuring a subtle top lip, comes with generous, sophisticated storage including two drawers and an open shelf. Fully finished in our faux Belgian linen, this latest addition, in both standard size and narrow width, offers a clean look with just the right amount of texture.

#### MATERIAL

Faux Belgian Linen

### FINISHES

Dark Navy

Graphite

White

Designer White

Light Gray

True Navy

31" H