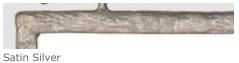

# **MADE GOODS**



## **FINISHES**





Oiled Bronze



## **JOELLE ONE BIRD MIRROR**

MIRJOELLE1738AP1 MG000642

JOELLE, 17"Wx40"H, 1 bird, Polished Brass, Metal.

This mirror is bordered in textured metal reminiscent of wood grain. Small sparrows perch on

## MATERIAL

Metal

## **DIMENSIONS**

ONE BIRD: 17"W x 40"H

## FRONT PROFILE

## **OUTER PROFILE**

## **INNER PROFILE**

## REFLECTION AREA 15"Wx36"H

## TYPE OF HARDWARE

D Ring

#### HANGING ORIENTATION

Portrait

## **OUTDOOR SUITABLE**

Not Outdoor Suitable

#### **VARIATION TO BE EXPECTED**

Our mirrors are designed to be hung by a professional, usually by wire. Actual hanging specifics vary on a case by case basis and depend on several variables, including the mirror weight and wall type. Incorrect hanging can result in damage to the mirror or the wall. Made Goods is not responsi