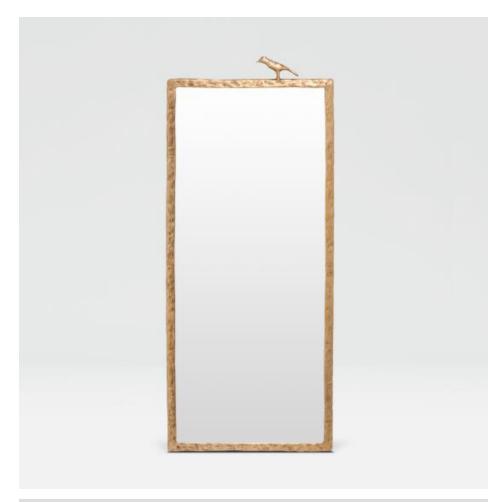

## **JOELLE ONE BIRD MIRROR**

MIRJOELLE1738AP1 MG000642

JOELLE, 17"Wx40"H, 1 bird, Polished Brass, Metal.

This mirror is bordered in textured metal reminiscent of wood grain. Small sparrows perch on

## **DIMENSIONS**

ONE BIRD: 17"W x 40"H

## REFLECTION AREA 15"Wx36"H