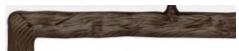

# **MADE GOODS**



## **FINISHES**





Oiled Bronze



## **JOELLE ONE BIRD MIRROR**

MIRJOELLE1738AP1 MG000642

JOELLE, 17"Wx40"H, 1 bird, Polished Brass, Metal.

This mirror is bordered in textured metal reminiscent of wood grain. Small sparrows perch on

## MATERIAL

Metal

## **DIMENSIONS**

ONE BIRD: 17"W x 40"H

## FRONT PROFILE

## **OUTER PROFILE**

## **INNER PROFILE**

## REFLECTION AREA 15"Wx36"H

## TYPE OF HARDWARE

D Ring

#### HANGING ORIENTATION

Portrait

## **OUTDOOR SUITABLE**

Not Outdoor Suitable

#### **VARIATION TO BE EXPECTED**

Our mirrors are designed to be hung by a professional, usually by wire. Actual hanging specifics vary on a case by case basis and depend on several variables, including the mirror weight and wall type. Incorrect hanging can result in damage to the mirror or the wall. Made Goods