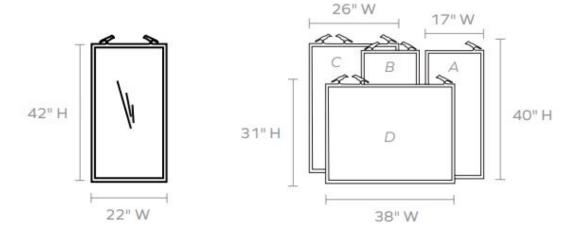

## **JOELLE ONE BIRD MIRROR**

MIRJOELLE1738AP1 MG000642

JOELLE, 17"Wx40"H, 1 bird, Polished Brass, Metal.

This mirror is bordered in textured metal reminiscent of wood grain. Small sparrows perch on

## **DIMENSIONS**

ONE BIRD: 17"W x 40"H