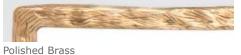

## **FINISHES**

Oiled Bronze

## **JOELLE ONE BIRD MIRROR**

MIRJOELLE1738AP1 MG000642

JOELLE, 17"Wx40"H, 1 bird, Polished Brass, Metal.

This mirror is bordered in textured metal reminiscent of wood grain. Small sparrows perch on