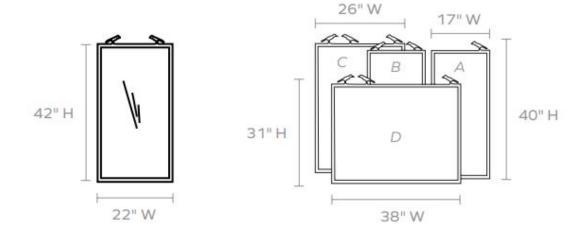

### **DIMENSIONS**

THREE BIRDS: 26"W x 40"H

### ADDITIONAL DIMENSIONS

THREE BIRDS: 38"W x 31"H