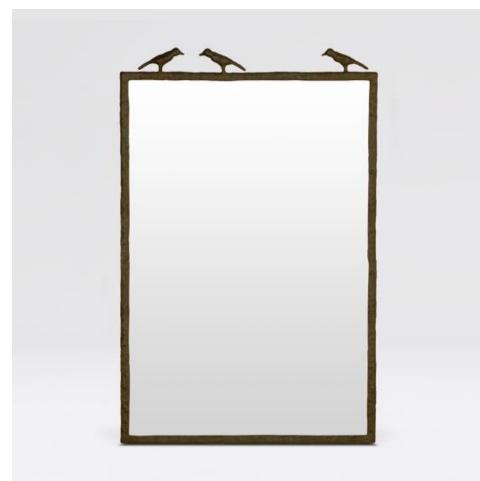

## **JOELLE THREE BIRDS MIRROR**

MIRJOELLE2638ABZ MG000648

JOELLE, 26"Wx40"H, Oiled Bronze, Metal.

This mirror is bordered in textured metal reminiscent of wood grain. Small sparrows perch on