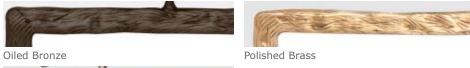

# **MADE GOODS**



### **FINISHES**





## **JOELLE THREE BIRDS MIRROR**

MIRJOELLE2638ABZ MG000648

JOELLE, 26"Wx40"H, Oiled Bronze, Metal.

This mirror is bordered in textured metal reminiscent of wood grain. Small sparrows perch on

### MATERIAL

Metal

### **DIMENSIONS**

THREE BIRDS: 26"W x 40"H

### ADDITIONAL DIMENSIONS

THREE BIRDS: 38"W x 31"H

### FRONT PROFILE

**OUTER PROFILE** 

**INNER PROFILE** 

**REFLECTION AREA** 

### 24"Wx36"H

TYPE OF HARDWARE

### D Ring HANGING ORIENTATION

Portrait

### **OUTDOOR SUITABLE**

Not Outdoor Suitable

### **VARIATION TO BE EXPECTED**

Our mirrors are designed to be hung by a professional, usually by wire. Actual hanging specifics vary on a case by case basis and depend on several variables, including the mirror weight and wall type. Incorrect hanging can result in damage t