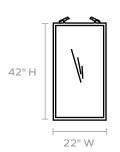

#### DIMENSIONS

- A. 1 Birds
  - 17"W x 40"H
- B. 2 Birds
- 17"W x 40"H
- C. 2 Birds
- 22"W x 42"H
- D. 3 Birds
  - 26"W x 40"H
- E. 3 Birds
- 38"W x 31" H

Depth: 1"

#### REFLECTION AREA

- A. 15"W x 36" H
- B. 15"W x 36" H
- C. 21"W x 38" H
- D. 24"W x 36" H
- E. 36"W x 27" H