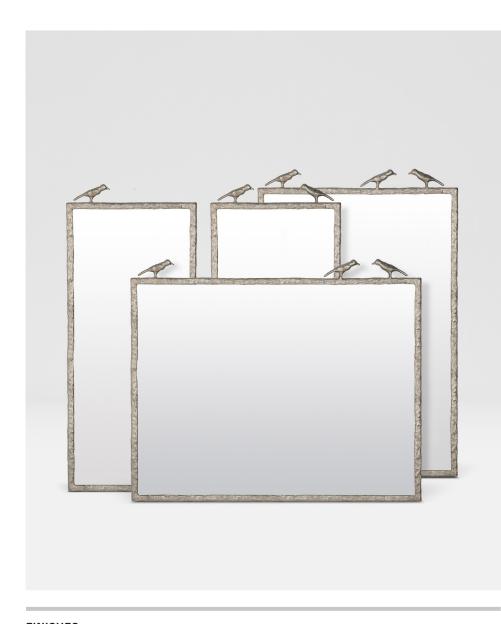

# **JOELLE**

This mirror is bordered in textured metal reminiscent of wood grain. Small sparrows perch on top.

#### DIMENSIONS

- A. 1 Birds
  - 17"W x 40"H
- B. 2 Birds
- 17"W x 40"H
- C. 2 Birds
- 22"W x 42"H
- D. 3 Birds
  - 26"W x 40"H
- E. 3 Birds
- 38"W x 31" H

Depth: 1"

#### REFLECTION AREA

- A. 15"W x 36" H
- B. 15"W x 36" H
- C. 21"W x 38" H
- D. 24"W x 36" H
- E. 36"W x 27" H