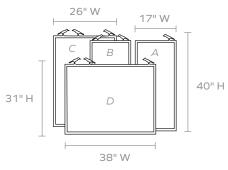

#### DIMENSIONS

- A. 1 Birds
  - 17"W x 40"H
- B. 2 Birds
- 17"W x 40"H
- C. 2 Birds
- 22"W x 42"H
- D. 3 Birds
  - 26"W x 40"H
- E. 3 Birds
- 38"W x 31" H

Depth: 1"