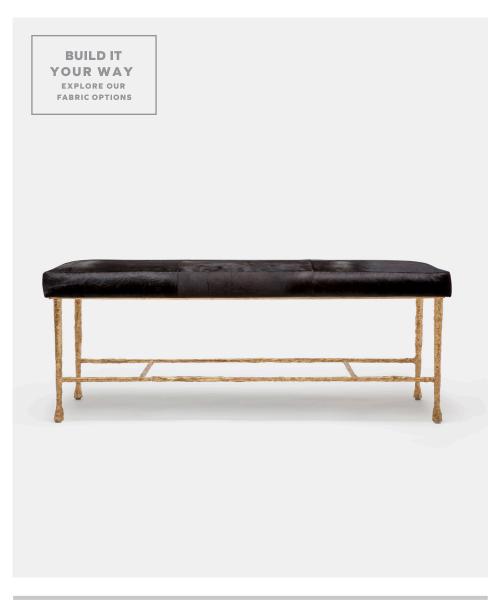

# **JOVAN BENCH**

The metal base of our Jovan bench has an understated sculptural feel. In-stock upholstered pieces have a 4-7 week lead time.

### **BASE MATERIAL**

Pitted Iron

### **UPHOLSTERY INFORMATION**

Types of Fabric: Can be upholstered with our fabric/ leather options or COM/COL.