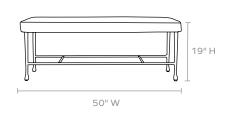

ardage amount may vary depending on pattern orientation and pattern repeat. Please call

This item is handcrafted and may show slight variation in size from one piece to another.

## BASE FINISHES









Silver

Bronze



| FABRIC WIDTH | FABRIC REPEAT |         |          |           |           |           |                        |
|--------------|---------------|---------|----------|-----------|-----------|-----------|------------------------|
| 54"          | Plain < 1"    | 1" - 6" | 7" - 14" | 15" - 20" | 21" - 27" | 28" - 36" | Full Width<br>Centered |
|              | 0%            | 15%     | 30%      | 35%       | 40%       | 45%       | 100%                   |
|              | 0%            | 15%     | 30%      | 35%       | 40%       | 45%       | 10                     |