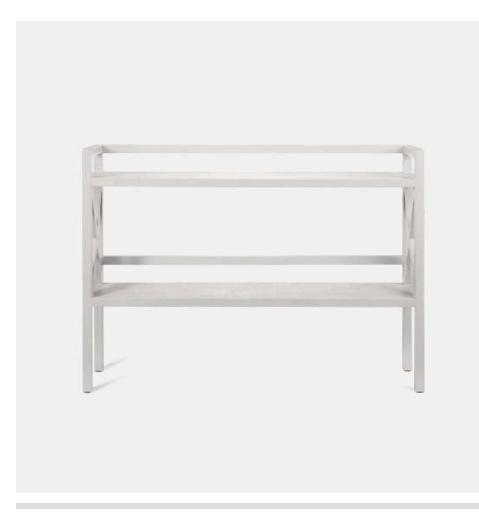

# JUNO CONSOLE

FURJUNOCON4812FGY MG085299

JUNO, Console, French Gray, 48"Lx12"Wx34"H, Faux Raffia.

Crafted from sturdy faux raffia and finished with intersecting diagonal side details, the Juno console is where a farmhouse aesthetic gets a luxe, creative upgrade. Both shelves are bordered by high sides and backs for secure storage or display.

### **MATERIAL**

Faux Raffia

## **DIMENSIONS**

48"L x 12"W x 34"H

## **FINISHES**

French Gray Pristine