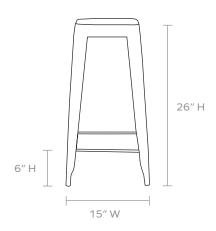

## **DIMENSIONS**

15"W x 15"D x 26"H Footrest Height: 6"

This item is handcrafted and may show slight variation in size from one piece to another.

\*Natural variations in this material may occur. Slight differences in color and texture are characteristics of this collection's aged full-grain leather. This durable, high quality leather may show inherent markings, distressed appearance, and variations in pattern.