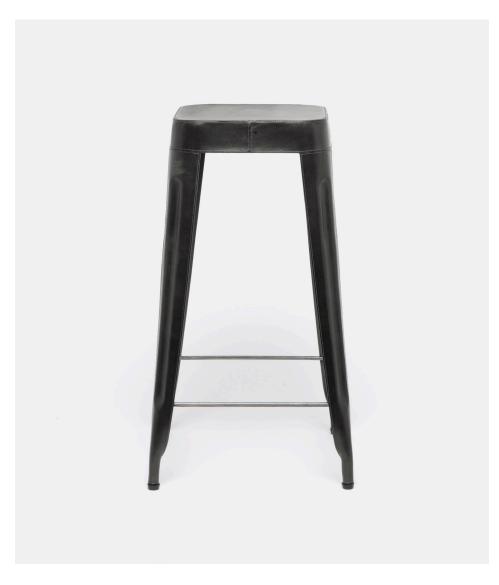

# **JAMY COUNTER STOOL**

An upgraded version of a traditional bar stool, the easy-to-move Jamy features gorgeous leather with a slight contrast stitch. It's a sophisticated twist on a basic seating element.

## **DIMENSIONS**

15"W x 15"D x 26"H Footrest Height: 6"

This item is handcrafted and may show slight variation in size from one piece to another.

\*Natural variations in this material may occur. Slight differences in color and texture are characteristics of this collection's aged full-grain leather. This durable, high quality leather may show inherent markings, distressed appearance, and variations in pattern.