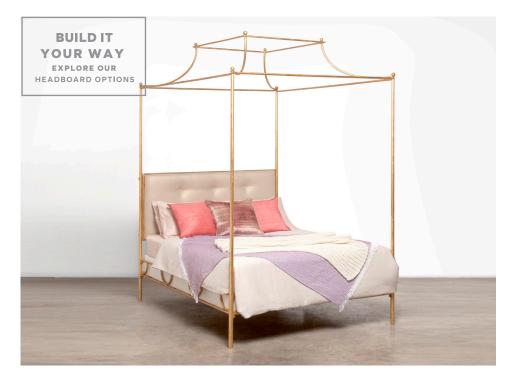

# JANELLE

A grand canopy top is the striking detail of this bed's silhouette, giving it an air of understated elegance. The Janelle offers subtle luxury with scallop details, and for the gold and silver finishes, a fully hand leafed process that will develop a lovely patina over time. A full range of customization is available for this bed, including four different frame colors, and interchangeable headboards available in unique materials or upholstery options. All upholstered headboards are made with button-tufting.