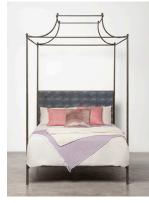

# JANELLE

A grand canopy top is the striking detail of this bed's silhouette, giving it an air of understated elegance. The Janelle offers subtle luxury with scallop details, and for the gold and silver finishes, a fully hand leafed process that will develop a lovely patina over time. A full range of customization is available for this bed, including four different frame colors, and interchangeable headboards available in unique materials or upholstery options. All upholstered headboards are made with button-tufting.

# Bronze Dis

Distressed Silver Leaf