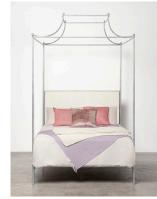

# JANELLE

A grand canopy top is the striking detail of this bed's silhouette, giving it an air of understated elegance. The Janelle offers subtle luxury with scallop details, and for the gold and silver finishes, a fully hand leafed process that will develop a lovely patina over time. A full range of customization is available for this bed, including four different frame colors, and interchangeable headboards available in unique materials or upholstery options. All upholstered headboards are made with button-tufting.

# Bronze Dis

Distressed Silver Leaf