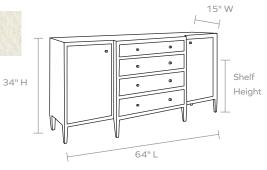

#### DIMENSIONS

64"L x 18"W x 34"H Clearance: 6.125"

#### **DRAWERS**

Number of drawers: 4 Inside Drawer Measurements: 26"  $\times$  18"  $\times$  4" Number of knobs: 10