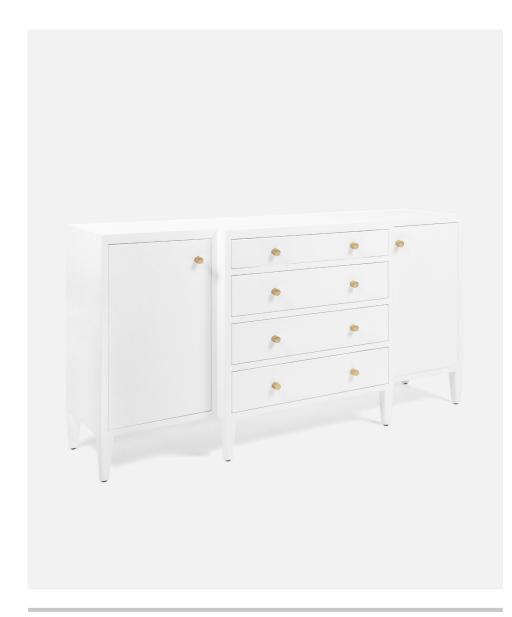

# JARIN DEEP DRAWER BUFFET

Now available as a deep drawer buffet. Bottom-mount European glides and thelip element around the top surface are among this piece's many considered details.

#### **DRAWERS**

Number of drawers: 4 Inside Drawer Measurements: 26"  $\times$  18"  $\times$  4" Number of knobs: 10

# INTERIOR

2 Compartments