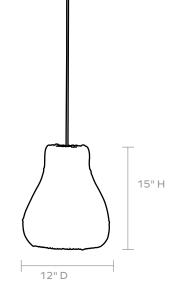

## JAVIER

With vertical strands of aged natural rattan cinched at the top to create a bottle neck shape, our Javier pendant illuminates soft light creating gentle ambience in any space.

MATERIAL Rattan

**DIMENSIONS** 12"D x 15"H