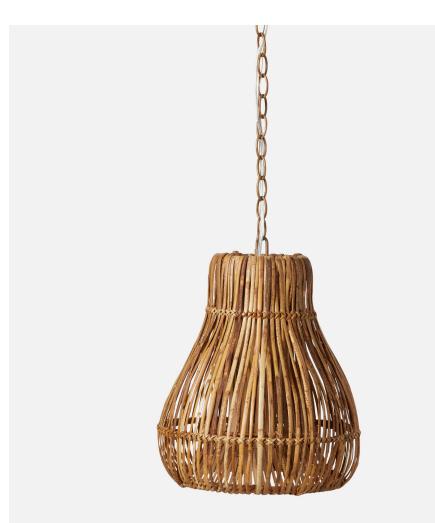

## JAVIER

With vertical strands of aged natural rattan cinched at the top to create a bottle neck shape, our Javier pendant illuminates soft light creating gentle ambience in any space.

MATERIAL Rattan

**DIMENSIONS** 12"D x 15"H

## FINISH

Aged Rattan