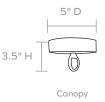

CANOPY DIMENSIONS (Canopy finish matches chandelier)  $3.5'' H \times 5'' D$ 

NUMBER OF BULBS

**BULB TYPE** Type A Incandescent, 40 Watt

UL/CUL CERTIFIED Yes/Yes

**CORD COLOR** Clear

**CORD LENGTH** Call for Technical Information