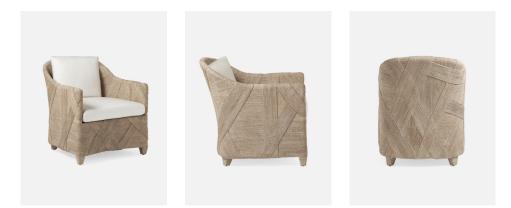

## JAYCEON

Our Jayceon tub-style lounge chair has texture and color built into its frame, made from criss-crossed, pressed whitewashed lampakanay—a grass similar to abaca. The plush, removable cushion is upholstered in a versatile, neutral canvas.

### MATERIAL

Lampakanay

#### FINISH

Whitewashed