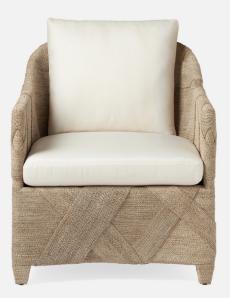

## JAYCEON

Our Jayceon tub-style lounge chair has texture and color built into its frame, made from criss-crossed, pressed whitewashed lampakanay—a grass similar to abaca. The plush, removable cushion is upholstered in a versatile, neutral canvas.

### MATERIAL

Lampakanay

#### FINISH

Whitewashed