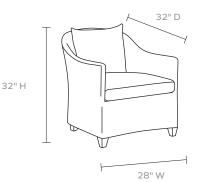

#### DIMENSIONS

28"W x 32"D x 32"H Arm Height: 25" Seat Depth: 26.5" Seat Height with Cushion: 18.75" Seat Height without Cushion: 14.25" Cushion height may vary from 1/2 to 1 inch