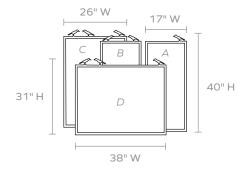

#### **DIMENSIONS**

- A. 1 Birds
  - 17"W x 40"H
- B. 2 Birds
  - 17"W x 40"H
- C. 3 Birds
  - 26"W x 40"H
- D. 3 Birds
  - 38"W x 31" H

Depth: 1"