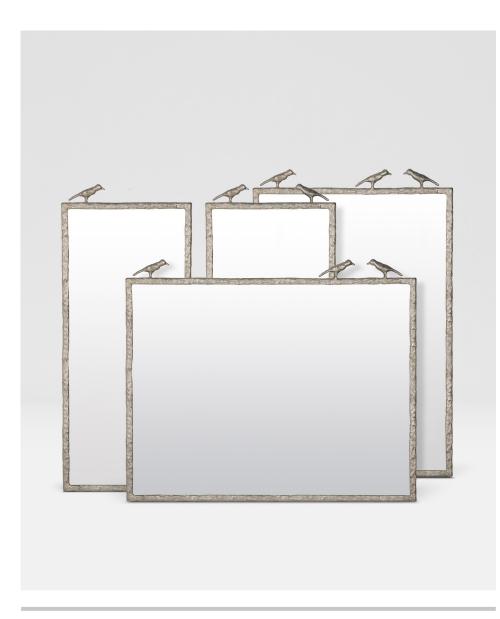

# **JOELLE**

This mirror is bordered in textured metal reminiscent of wood grain. Small sparrows perch on top.

#### **DIMENSIONS**

- A. 1 Birds
  - 17"W x 40"H
- B. 2 Birds
  - 17"W x 40"H
- C. 3 Birds
  - 26"W x 40"H
- D. 3 Birds
  - 38"W x 31" H

Depth: 1"

# **REFLECTION AREA**

- A. 15"W x 36" H
- B. 15"W x 36" H
- C. 24"W x 36" H
- D. 36"W x 27" H