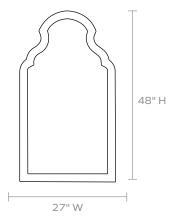

### **DIMENSIONS**

A. 22"W x 38"H

B. 27"W x 48"H

Depth: 1"

## **REFLECTION AREA**

23"W x 44"H