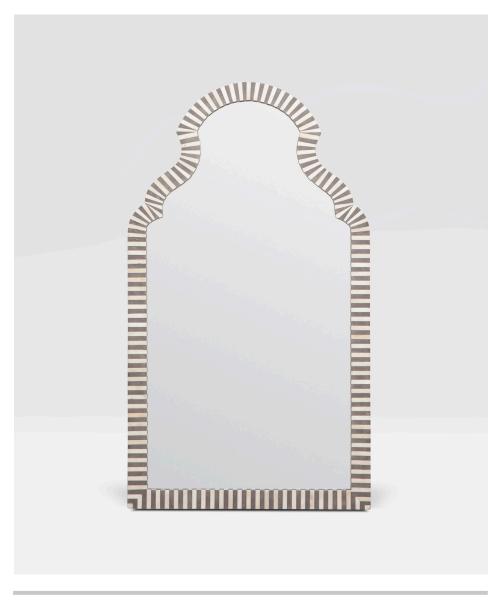

# **JONAH**

The Jonah pairs our popular striped design, made from hand-set gray resin and white bone, with a brayden arch shape, bringing rounded flourishes to a typically geometric look. The mirror's curved top and the frame's delicate shift in pattern are handcrafted details that bring a versatile softness.

### **DIMENSIONS**

A. 22"W x 38"H

B. 27"W x 48"H

Depth: 1"

## **REFLECTION AREA**

23"W x 44"H