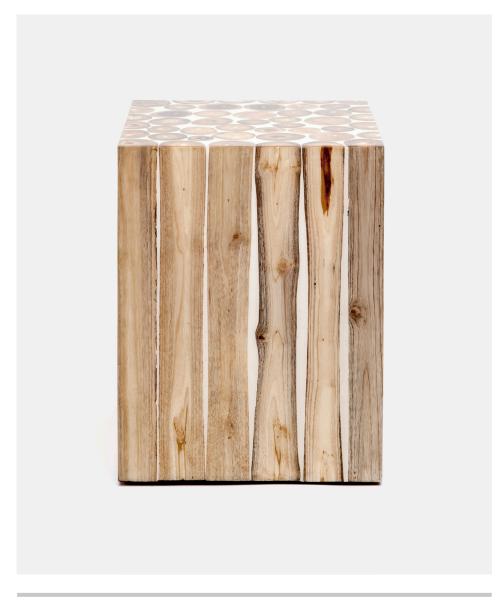

# JONATHAN ACCENT TABLE

At Made Goods we love designing with two seemingly opposite materials to make one stunning, cohesive piece. The Jonathan is a perfect example of this, combining manmade white resin with the organic beauty of teak logs. Thanks to the accent or side table's rectangular shape, and the way it's crafted, the wood's rings create the pattern on its top surface, while the logs' knotty lengthwise cross sections can be seen on its sides.

#### **DIMENSIONS**

14"L x 14"W x 19"H

## FINISH

Natural/White