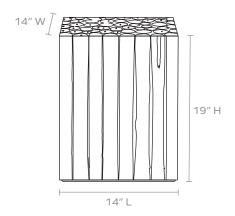

# **MADE GOODS**



# JONATHAN ACCENT TABLE

At Made Goods we love designing with two seemingly opposite materials to make one stunning, cohesive piece. The Jonathan is a perfect example of this, combining manmade white resin with the organic beauty of teak logs. Thanks to the accent or side table's rectangular shape, and the way it's crafted, the wood's rings create the pattern on its top surface, while the logs' knotty lengthwise cross sections can be seen on its sides.

### MATERIAL

Teak/Resin

#### **DIMENSIONS**

14"L x 14"W x 19"H

#### WEIGHT

25 lbs

This item is handcrafted and may show slight variation in size from one piece to another.

## FINISH



Natural/White