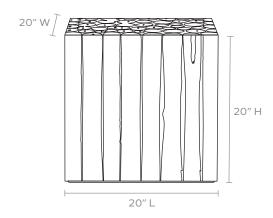

# **MADE GOODS**



# JONATHAN SIDE TABLE

At Made Goods we love designing with two seemingly opposite materials to make one stunning, cohesive piece. The Jonathan is a perfect example of this, combining manmade white resin with the organic beauty of teak logs. Thanks to the accent or side table's rectangular shape, and the way it's crafted, the wood's rings create the pattern on its top surface, while the logs' knotty lengthwise cross sections can be seen on its sides.

### MATERIAL

Teak/Resin

#### **DIMENSIONS**

20"L x 20"W x 20"H

#### WEIGHT

43 lbs

This item is handcrafted and may show slight variation in size from one piece to another.

## FINISH



Natural/White