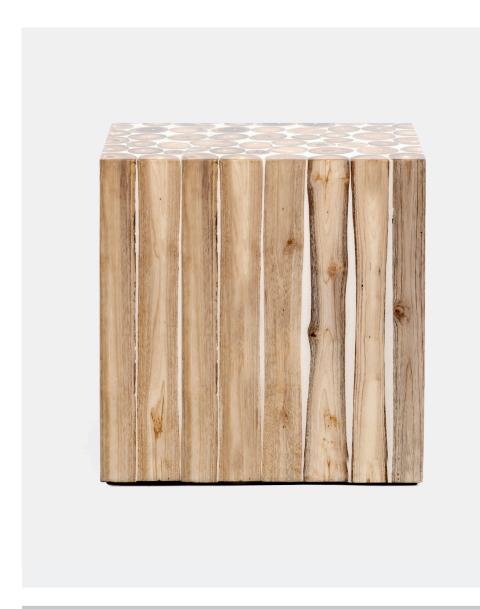

# JONATHAN SIDE TABLE

At Made Goods we love designing with two seemingly opposite materials to make one stunning, cohesive piece. The Jonathan is a perfect example of this, combining manmade white resin with the organic beauty of teak logs. Thanks to the accent or side table's rectangular shape, and the way it's crafted, the wood's rings create the pattern on its top surface, while the logs' knotty lengthwise cross sections can be seen on its sides.