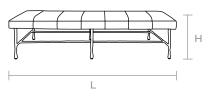

#### **DIMENSIONS**

A. 68"L x 28"W x 19"H

B. 80"L x 28"W x 19"H

This item is handcrafted and may show slight variation in size from one piece to another.

\*Natural variation to be expected.