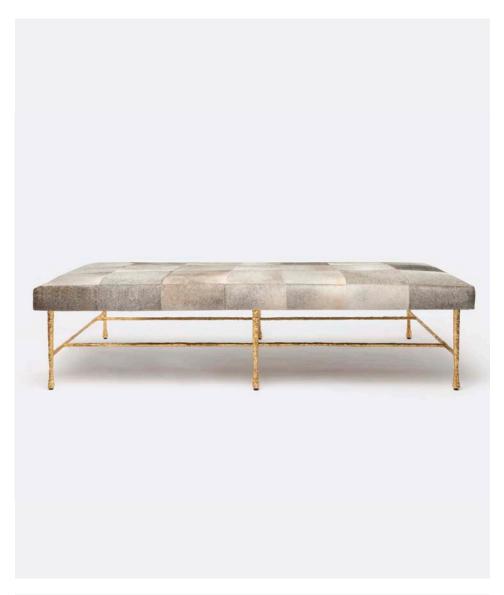

# **JOVAN DAY BED**

Our day bed, metal base has an understated sculptural feel. Choose from three upholstery options: Dark Brown, Gray, or White Hair-On-Hide. Also available in a bench, side table, coffee table, console, and narrow console.

#### **BASE MATERIAL**

Pitted Iron

## **TOP MATERIAL**

Hair-On-Hide\*

#### **DIMENSIONS**

A. 68"L x 28"W x 19"H

B. 80"L x 28"W x 19"H

This item is handcrafted and may show slight variation in size from one piece to another.

\*Natural variation to be expected.

## **BASE FINISHES**

Gold

#### **TOP FINISHES**

Bronze

Dark Brown Hair-On-Hide

Natural White Hair-On-Hide

Gray Hair-On-Hide