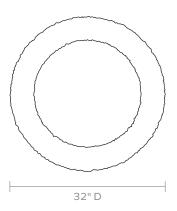

DS**



# **JULES**

A domed round border is completely covered in small pale beige star shells. The shells are placed with the concave outward and each is surrounded by small points, giving the impression of miniature sunbursts. A classic, casual look!

#### MATERIAL

Shell

#### **DIMENSIONS**

32"D

Depth: 3"

#### **REFLECTION AREA**

23"D

## **TYPE OF HARDWARE**

D Ring

Our mirrors are designed to be hung by a professional, usually by wire. Actual hanging specifics vary on a case by case basis and depend on several variables, including the mirror weight and wall type. Incorrect hanging can result in damage to the mirror or the wall. Made Goods is not responsible for damage due to incorrect hanging of our pieces.

# WEIGHT

28 lbs

# MIRROR TYPE

Normal

## **FINISH**



Beige Star