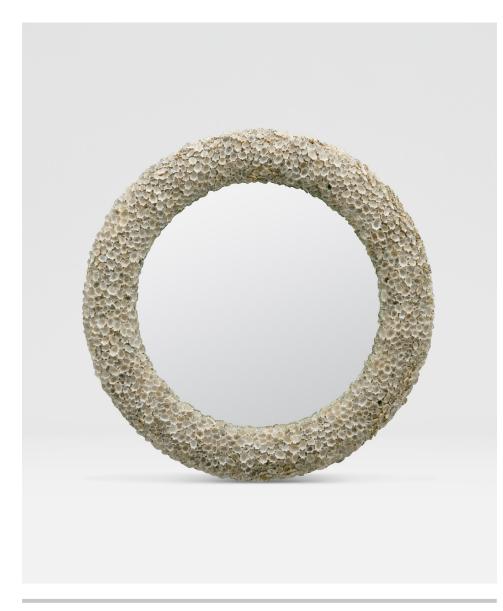

# **JULES**

A domed round border is completely covered in small pale beige star shells. The shells are placed with the concave outward and each is surrounded by small points, giving the impression of miniature sunbursts. A classic, casual look!

#### MATERIAL

Shell

## **FINISH**

Beige Star