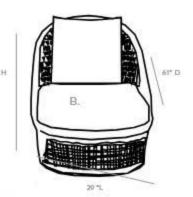

# DIMENSIONS

Single: 32"L x 60"W x 35"H

**ADDITIONAL DIMENSIONS** Double: 56"L x 60"W x 35"H

**ARMREST HEIGHT** 17.75″

SEAT DEPTH 52.5″

**SEAT HEIGHT (NO CUSHION)** 11.25"

**SEAT HEIGHT (W/CUSHION)** 15.5"

**SEAT WIDTH** 28.875″