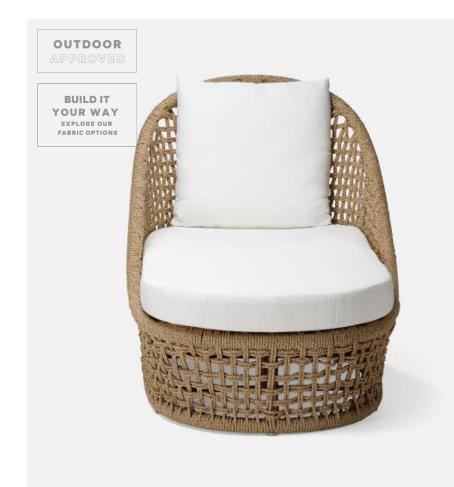

# **KAILA DAYBED**

FURKAILA29DBNT-2COMFAB MG056509

KAILA, Daybed, Single, 32"Wx60"Dx35"H, Natural Twisted Faux Wicker/COM COM.

Our Kaila creates a relaxed, yet luxurious lounging experience with a high back, rounded shape, and twisted rope detailing. Cushion comes upholstered in our base fabric, Alsek White, or can be upholstered with one of our luxe upholstery fabrics.

# DIMENSIONS

Single: 32"L x 60"W x 35"H

**ADDITIONAL DIMENSIONS** Double: 56"L x 60"W x 35"H

**ARMREST HEIGHT** 17.75″

SEAT DEPTH 52.5″

**SEAT HEIGHT (NO CUSHION)** 11.25"

**SEAT HEIGHT (W/CUSHION)** 15.5"

**SEAT WIDTH** 28.875″