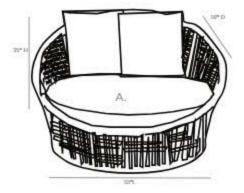

# DIMENSIONS

Single: 32"L x 60"W x 35"H

**ADDITIONAL DIMENSIONS** Double: 56"L x 60"W x 35"H

**ARMREST HEIGHT** 17.75″

SEAT DEPTH 52.5″

**SEAT HEIGHT (NO CUSHION)** 11.25"

**SEAT HEIGHT (W/CUSHION)** 15.5"

**SEAT WIDTH** 28.875″