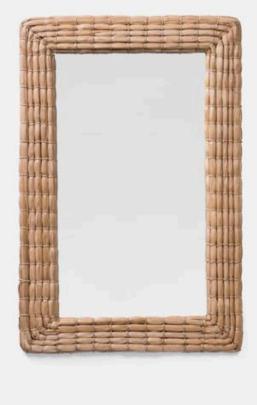

# **KEEGAN MIRROR**

MIRKEEGAN2238NT MG000668

KEEGAN, 22"Wx38"H, Natural, Tied Seagrass. Seagrass rope mirror with relaxed lines. Available in three sizes.

## MATERIAL

Tied Seagrass **DIMENSIONS** 

22"W x 38"H