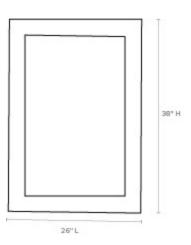

#### **DIMENSIONS**

26"W x 38"H

Our mirrors are designed to be hung by a professional, usually by wire. Actual hanging specifics vary on a case by case basis and depend on several variables, including the mirror weight and wall type. Incorrect hanging can result in damage to the mirror or the wall. Made Goods is not responsible for damage due to incorrect hanging of our pieces.