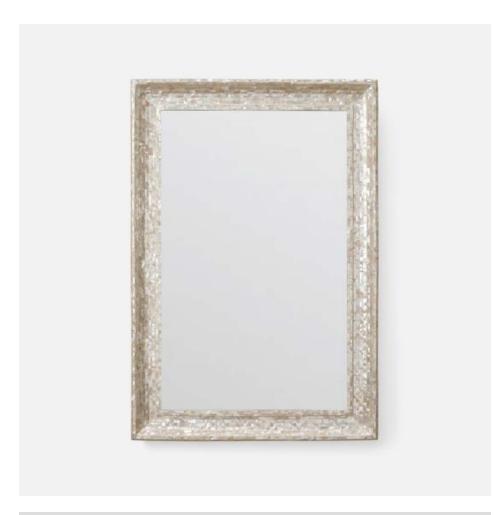

# **KELLEN MIRROR**

MIRKELLEN2638MOP MG057737

KELLEN, 26"Wx38"H, White MOP, Shell.

Our Kellen exudes a dignified presence without being over-the-top. Crafted from iridescent, stunning mother-of-pearl, this mirror is effortlessly luxurious and inspires one to take a step back and reflect. Mother-of-pearl naturally varies in color, ranging from white to silver to bronze, among other hues, resulting in no two pieces looking exactly alike

## **MATERIAL**

Shell

# FINISHES

White MOP