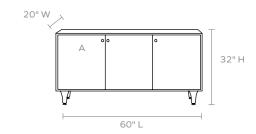

# **MADE GOODS**



## **KRISTOPHER**

Dappled gray faux vellum doors make our white cerused oak Kristopher cabinet pop. Style it in any room for a hit of graphic blackand-white detailing—and plenty of storage. Available in three- or four-door sizes.

#### MATERIAL

Faux Vellum/Cerused Oak

#### DIMENSIONS

A. 60"L x 20"W x 32"HB. 80"L x 20"W x 32"H

#### INTERIOR

2 Adjustable Shelves Shelf Clearance: 11"

Dimension: 38"Lx18"W/19"Lx18"W

4 Compartments

#### FREE FLOATING

Yes

### WEIGHT

A. 165 lbsB. 250 lbs

This item is handcrafted and may show slight variation in size from one piece to another.

#### FINISHES



Dappled Gray/Cerused Oak