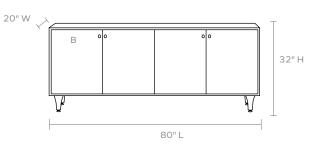

# **MADE GOODS**



## **KRISTOPHER**

Dappled gray faux vellum doors make our white cerused oak Kristopher cabinet pop. Style it in any room for a hit of graphic blackand-white detailing—and plenty of storage. Available in three- or four-door sizes.

#### MATERIAL

Faux Vellum/Cerused Oak

#### DIMENSIONS

A. 60"L x 20"W x 32"HB. 80"L x 20"W x 32"H

#### INTERIOR

2 Adjustable Shelves Shelf Clearance: 11"

Dimension: 38"Lx18"W/19"Lx18"W

4 Compartments

#### FREE FLOATING

Yes

### WEIGHT

A. 165 lbsB. 250 lbs

This item is handcrafted and may show slight variation in size from one piece to another.

#### FINISHES



Dappled Gray/Cerused Oak