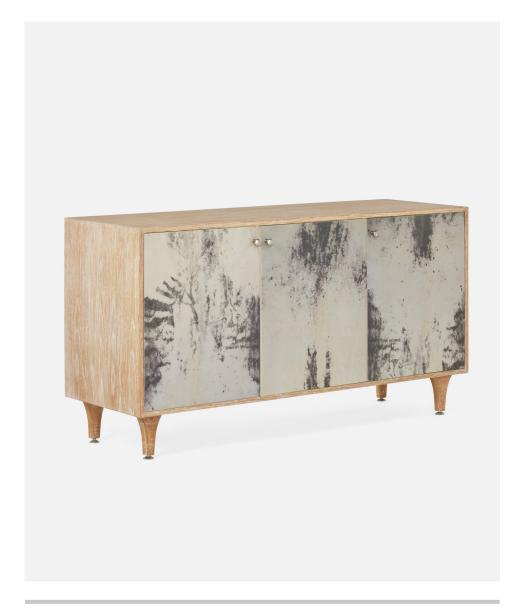

## **KRISTOPHER**

Dappled gray faux vellum doors make our white cerused oak Kristopher cabinet pop. Style it in any room for a hit of graphic blackand-white detailing—and plenty of storage. Available in three- or four-door sizes.

#### MATERIAL

Faux Vellum/Cerused Oak

#### FINISHES

Dappled Gray/Cerused Oak