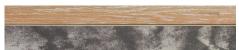

# **MADE GOODS**



## **KRISTOPHER**

Dappled gray faux vellum doors make our white cerused oak Kristopher cabinet pop. Style it in any room for a hit of graphic blackand-white detailing—and plenty of storage. Available in three- or four-door sizes.

#### MATERIAL

Faux Vellum/Cerused Oak

#### DIMENSIONS

A. 60"L x 20"W x 32"HB. 80"L x 20"W x 32"H

#### INTERIOR

2 Adjustable Shelves Shelf Clearance: 11"

Dimension: 38"Lx18"W/19"Lx18"W

4 Compartments

#### FREE FLOATING

Yes

### WEIGHT

A. 165 lbsB. 250 lbs

This item is handcrafted and may show slight variation in size from one piece to another.

#### FINISHES



Dappled Gray/Cerused Oak