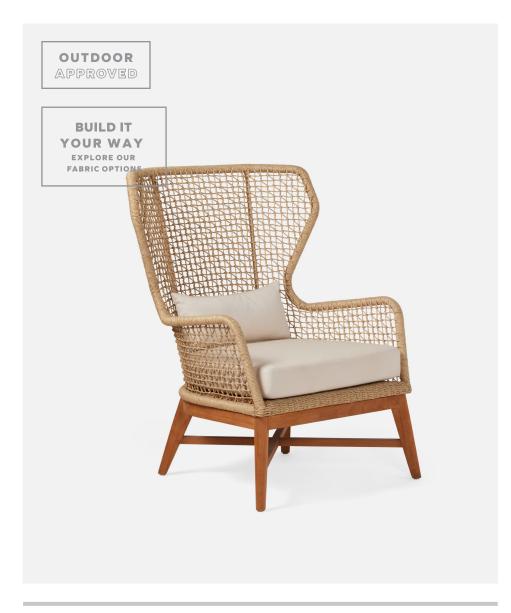

## KALIDAS LOUNGE CHAIR

The wingback finds a place in the sun with our Kalidas outdoor lounge chair. Openweave twisted faux wicker is stretched over the classic winged frame, giving this casual all-weather piece the feeling of both intimacy and airiness. A sturdy X-brace base is constructed of richly grained natural teak. Cushion comes upholstered in our base fabric, Alsek White and can be upholstered in any of our upgrade fabrics, or your own COM/COL. All in-stock upholstered pieces have a 2-3 week lead time.

#### MATERIAL

Faux Wicker

#### **DIMENSIONS**

33"W x 32"D x 43"H

Arm Height: 24.5" Seat Depth: 23"

Seut Deptil. 25

Seat Height: 18"

Seat Height (without cushion): 13"