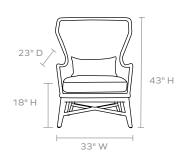

#### **DIMENSIONS**

33"W x 32"D x 43"H

Arm Height: 24.5" Seat Depth: 23"

Seut Deptil. 25

Seat Height: 18"

Seat Height (without cushion): 13"