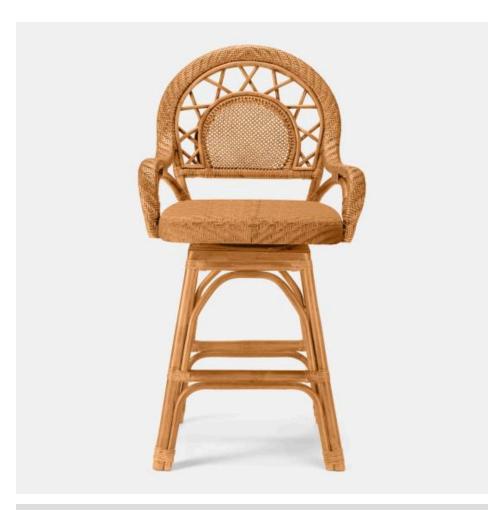

# KATALINA SWIVEL COUNTER STOOL

FURKATALCSSWVN MG064399

KATALINA, Counter Stool, Swivel, Vintage, 23"Wx23"Dx39"H, Natural Rattan Peel.

The Katalina swivel counter stool is a charming vintage addition to an eclectic home. Handwoven with natural peeled rattan, intricate details cover the padded seat, back support, and legs.

### **MATERIAL**

Natural Rattan Peel

#### **DIMENSIONS**

23"L x 23"W x 39"H