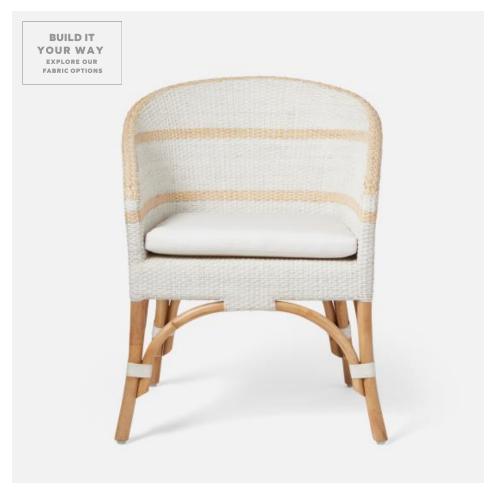

# KEANU DINING CHAIR

FURKEANUNACHWHNTAL-WH MG051112

KEANU, Dining Chair, 25"Wx24"Dx32"H, White/Natural Rattan/Alsek White.

In handwoven peeled rattan, our Keanu dining chair is a laid-back take on the classic barrel back dining chair. It is available in natural rattan with two horizontal stripes in a variety of finishes, its arched stretcher accented with peeled rattan fasteners for an added flair.

#### **MATERIAL**

Peeled Rattan

#### **DIMENSIONS**

25"L x 24"W x 32"H

### **SEAT HEIGHT (NO CUSHION)**

17"

#### **FINISHES**

White/Natural

Weathered Brown/Natural

Natural/Weathered Brown