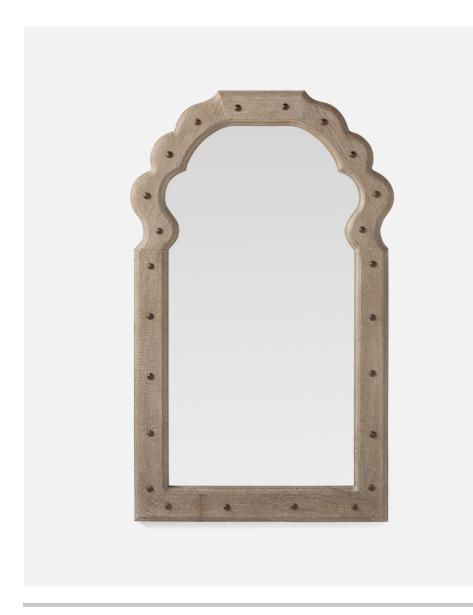

## **KEARNEY**

The new Kearney collection gives a nod to the Medieval aesthetic with a mango wood frame accented with brass rivets in a shape that flourishes at the top.

### MATERIAL

Mango Wood

### FINISH

Dark Rustic Light Gray