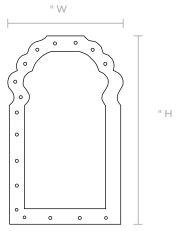

### **DIMENSIONS**

A. 26"W x 44"H

B. 30"W x 72"H

#### **REFLECTION AREA**

A. 19"x 36.75"B. 23" x 65"