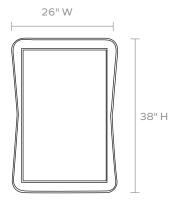

rectangular frame distinguished by its subtle hourglass shape.

# **DIMENSIONS**

26"W x 38"H Depth: 1.5"

# **REFLECTION AREA**

20.25"x32"

#### **TYPE OF HARDWARE**

D Ring

Our mirrors are designed to be hung by a professional, usually by wire. Actual hanging specifics vary on a case by case basis and depend on several variables, including the mirror weight and wall type. Incorrect hanging can result in damage to the mirror or the wall. Made Goods is not responsible for damage due to incorrect hanging of our pieces.

#### HANGING ORIENTATION

Portrait/Landscape

# WEIGHT

26 lbs

#### **MIRROR TYPE**

Beveled

#### **FINISHES & MATERIALS**



Navy Vintage Faux Shagreen//Walnut Veneer



Pristine Vintage Faux Shagreen//Walnut Veneer



Pristine Vintage Faux Shagreen/Light Bleached Oak