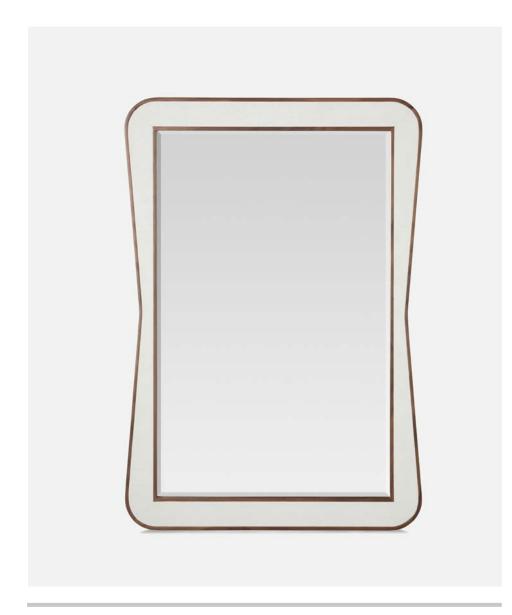

# KENNEDY MIRROR

Shagreen and thin polished oak or walnut borders partner in a rectangular frame distinguished by its subtle hourglass shape.

# **DIMENSIONS**

26"W x 38"H Depth: 1.5"

# **REFLECTION AREA**

20.25"x32"

#### **MIRROR TYPE**

Beveled