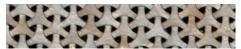

# KILLIAN MIRROR

Natural capiz shell is cut and shaded to form a classic, interlocking motif. Perfect for those who seek a glamorous interior.

## MATERIAL

Capiz Shell

#### **FINISH**

Gray/Silver