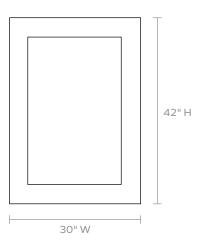

#### **DIMENSIONS**

30"W x 42"H Depth: 2"

#### **REFLECTION AREA**

22"W x 34"H