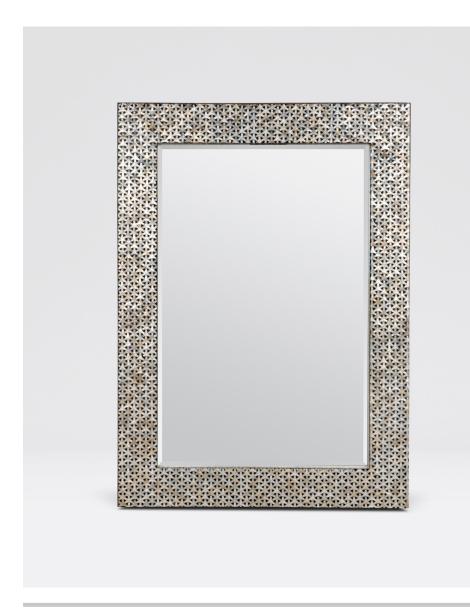

# KILLIAN MIRROR

Natural capiz shell is cut and shaded to form a classic, interlocking motif. Perfect for those who seek a glamorous interior.

## MATERIAL

Capiz Shell

#### **DIMENSIONS**

30"W x 42"H Depth: 2"

#### **REFLECTION AREA**

22"W x 34"H

#### **FINISH**

Gray/Silver