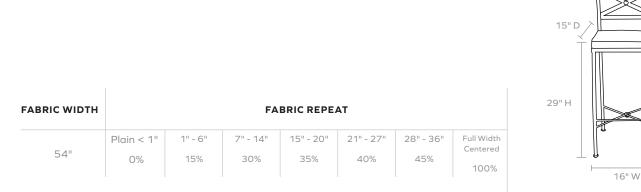

#### DIMENSIONS

16"W x 15"D x 41"H Seat Depth: 14" Seat Height: 29" Seat Height (without cushion): 27"

#### COM YARDAGE REQUIREMENT

Solid: Requires 2 Yards Pattern: Yardage amount may vary depending on pattern orientation and pattern repeat. Please call for quote.