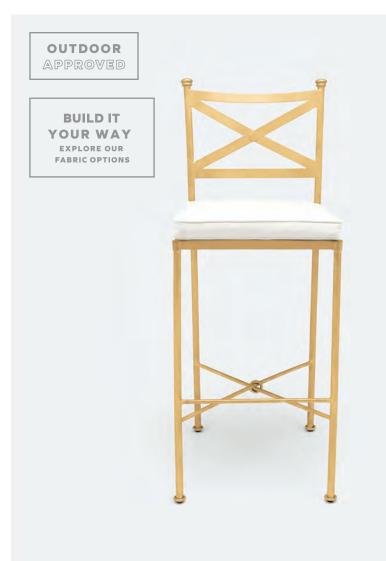

## KIMBERLY COUNTER STOOL

Simplicity rules. The Kimberly, our graphic update of the classic French patio chair is perfect for any home, both inside and out. Sold in gold or silver, comes with a versatile white indoor and outdoor cushion. Cushion comes upholstered in our base fabric, Alsek White. Upgrade fabrics available. In-stock upholstered pieces have a 2-3 week lead time.

#### DIMENSIONS

16"W x 15"D x 41"H Seat Depth: 14" Seat Height: 29" Seat Height (without cushion): 27"