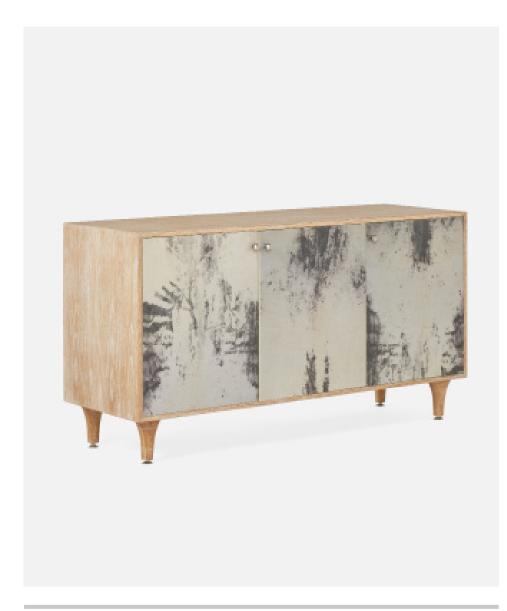

## **KRISTOPHER**

Dappled gray faux vellum doors make our white cerused oak Kristopher cabinet pop. Style it in any room for a hit of graphic blackand-white detailing—and plenty of storage. Available in three- or four-door sizes.

#### MATERIAL

Faux Vellum/Cerused Oak

#### FINISHES

Dappled Gray/Cerused Oak