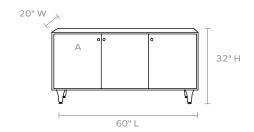

# **MADE GOODS**



## **KRISTOPHER**

Dappled gray faux vellum doors make our white cerused oak Kristopher cabinet pop. Style it in any room for a hit of graphic blackand-white detailing—and plenty of storage. Available in three- or four-door sizes.

#### MATERIAL

Faux Vellum/Cerused Oak

#### DIMENSIONS

A. 60"L x 20"W x 32"HB. 80"L x 20"W x 32"H

#### INTERIOR

2 Adjustable Shelves Shelf Clearance: 11"

Dimension: 38"Lx18"W/19"Lx18"W

2 Compartments

#### FREE FLOATING

Yes

### WEIGHT

A. 165 lbsB. 250 lbs

This item is handcrafted and may show slight variation in size from one piece to another.

#### FINISHES



Dappled Gray/Cerused Oak