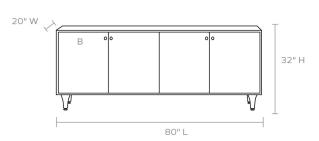

# **MADE GOODS**



## **KRISTOPHER**

Dappled gray faux vellum doors make our white cerused oak Kristopher cabinet pop. Style it in any room for a hit of graphic blackand-white detailing—and plenty of storage. Available in three- or four-door sizes.

#### MATERIAL

Faux Vellum/Cerused Oak

#### DIMENSIONS

A. 60"L x 20"W x 32"HB. 80"L x 20"W x 32"H

#### INTERIOR

2 Adjustable Shelves Shelf Clearance: 11"

Dimension: 38"Lx18"W/19"Lx18"W

2 Compartments

#### FREE FLOATING

Yes

### WEIGHT

A. 165 lbsB. 250 lbs

This item is handcrafted and may show slight variation in size from one piece to another.

#### FINISHES



Dappled Gray/Cerused Oak