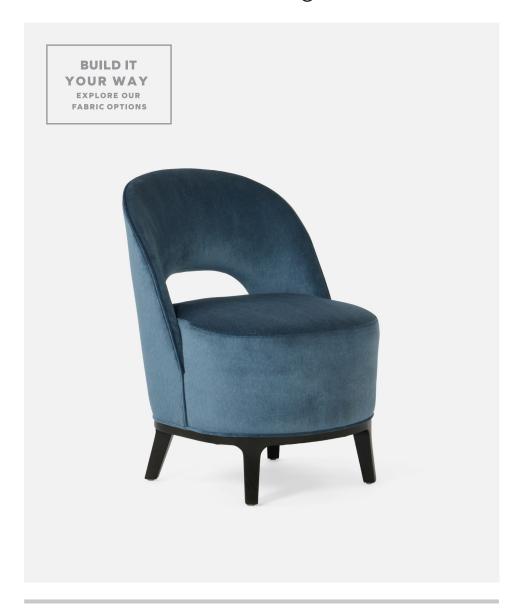

# LARAY

Sink into our Laray slipper chair with an extra-deep barrel seat. A half-moon cutout accents the curved semicircular seat back.

## FINISH

Dark Gray

26" H

| FABRIC WIDTH | FABRIC REPEAT    |                |                 |                  |                  |                  |                                |
|--------------|------------------|----------------|-----------------|------------------|------------------|------------------|--------------------------------|
| 54"          | Plain < 1"<br>0% | 1" - 6"<br>15% | 7" - 14"<br>30% | 15" - 20"<br>35% | 21" - 27"<br>40% | 28" - 36"<br>45% | Full Width<br>Centered<br>100% |