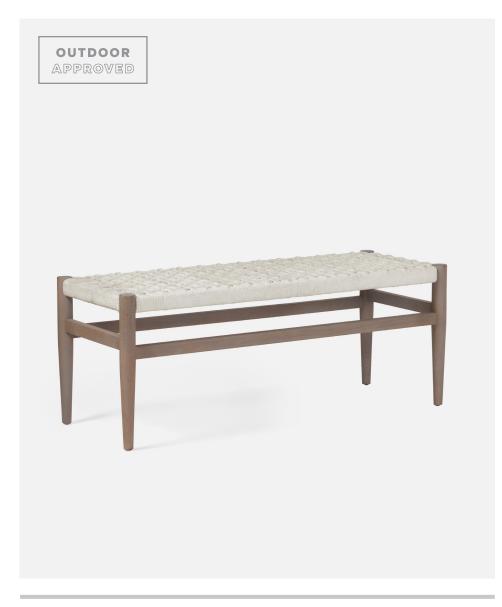

## **LARSSON**

The iconic mid-century Scandinavian woven rope bench is now made for the great wide open. Our Larsson features a twisted faux rope seat and an all-weather teak box frame. Side and end stretchers stabilize this comfortably proportioned outdoor bench's delicately tapered legs.

#### **DIMENSIONS**

- A. 24"W x 18"D x 19"H
- B. 48"W x 18"D x 19"H
- C. 64"W x 18"D x 19"H

#### WEIGHT

- A. 12 lbs
- B. 19 lbs
- C. 22.5 lbs

This item is handcrafted and may show slight variation in size from one piece to another.