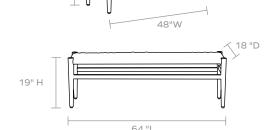

#### **DIMENSIONS**

- A. 24"W x 18"D x 19"H
- B. 48"W x 18"D x 19"H
- C. 64"W x 18"D x 19"H