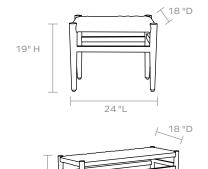

#### **DIMENSIONS**

- A. 24"W x 18"D x 19"H
- B. 48"W x 18"D x 19"H
- C. 64"W x 18"D x 19"H