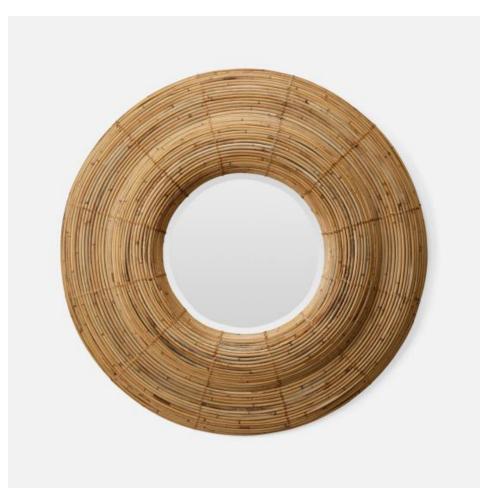

# **LENNI MIRROR**

MIRLENNI0038NT MG057739

LENNI, 38"D, Rustic, Natural Rattan.

Admire the beauty of the tropics with our Lenni round mirror. Natural rattan is woven into a fresh, organic style. Sourced from a climbing palm tree mostly found in Southeast Asia, no two strands are exactly alike, resulting in natural variations in each piece.