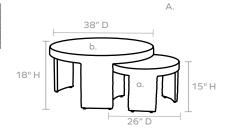

### DIMENSIONS

A. a. 26"D x 15"H b. 38"D x 18"H

B. α. 35″D x 15″H

b. 48″D x 18″H

This item is handcrafted and may show slight variation in size from one piece to another.

\*Minor cracks and imperfections are to be expected.