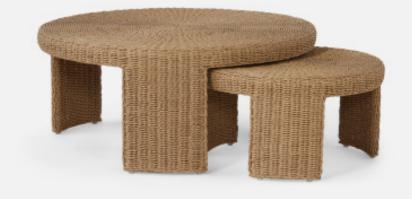

## LEROUX COFFEE TABLE

The epitome of versatility, our arrangeable Leroux is made for outdoor entertaining in flexible spaces. This set of nesting coffee tables has a simple round design on three wide legs, and is woven in weather-resistant twisted faux wicker.