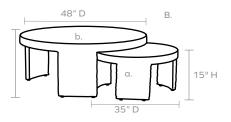

### DIMENSIONS

A. a. 26"D x 15"H b. 38"D x 18"H

B. α. 35″D x 15″H

b. 48″D x 18″H

This item is handcrafted and may show slight variation in size from one piece to another.

\*Minor cracks and imperfections are to be expected.