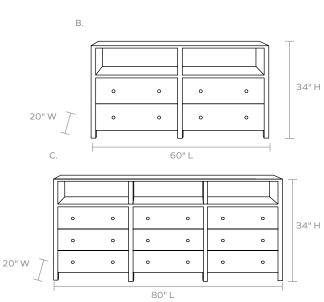

#### DIMENSIONS

A. 48"L x 20"W x 34"H

B. 60"L x 20"W x 34"H

C. 80"L x 20"W x 34"H

Floor to Bottom Clearance: 2.63"

#### NUMBER OF DRAWERS

A. 2

B. 4

C. 9

#### **PRODUCT WITH SHELVES**

Number of shelves: A. 1 B. 2 C. 3 Number of compartments: A. 3 B. 6 C. 9 Shelf Height: 10"