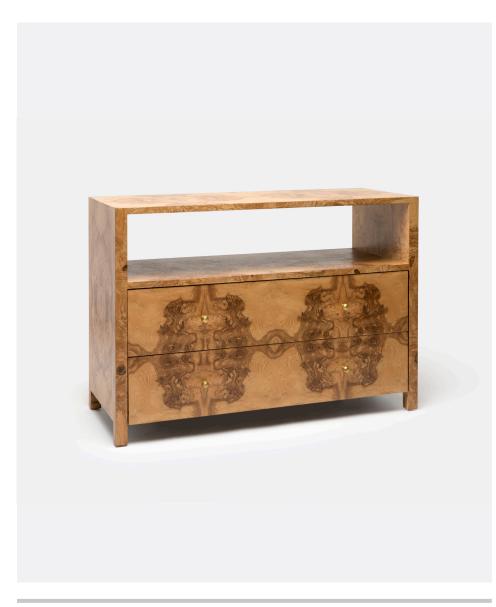

# **LINDSEY BUFFET**

Our sleek Lindsey buffet in olive ash veneer features open shelf/shelves at the top and two rows of spacious drawers and brass knobs beneath.

# FINISHES

Olive Ash