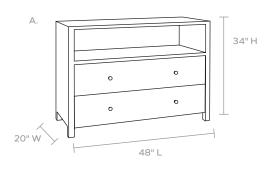

#### DIMENSIONS

A. 48"L x 20"W x 34"H

B. 60"L x 20"W x 34"H

C. 80"L x 20"W x 34"H

Floor to Bottom Clearance: 2.63"

#### NUMBER OF DRAWERS

A. 2

B. 4

C. 9

#### **PRODUCT WITH SHELVES**

Number of shelves: A. 1 B. 2 C. 3 Number of compartments: A. 3 B. 6 C. 9 Shelf Height: 10"