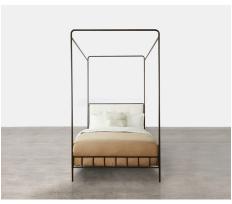

## LAKEN

Sometimes simple can be hard to come by, which is exactly what you'll love about our classic Laken. This hand wrought iron frame makes the most of clean lines, with a curved canopy to soften its angularity. Choose from one of our interchangeable headboards to create a bed that is truly unique. All upholstered headboards are made with button-tufting.

#### MATERIAL

Smooth Iron