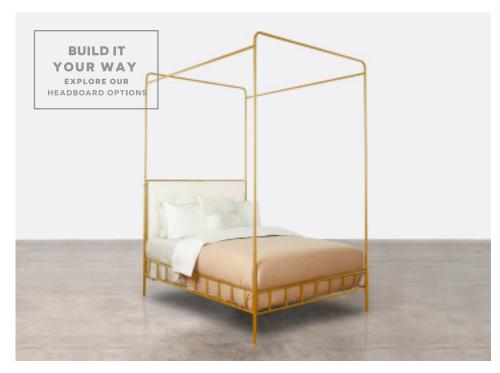

## LAKEN

Sometimes simple can be hard to come by, which is exactly what you'll love about our classic Laken. This hand wrought iron frame makes the most of clean lines, with a curved canopy to soften its angularity. Choose from one of our interchangeable headboards to create a bed that is truly unique. All upholstered headboards are made with button-tufting.