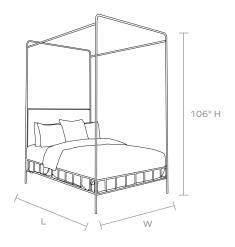

#### **DIMENSIONS**

Queen: 82"L x 63"W x 106"H King: 82"L x 78"W x 106"H Cal King: 87"L x 75"W x 106"H Headboard Height: 55"H

Height from Bottom of Headboard to Floor: 26"

Height from Slats to Floor: 10" Height from Slats to Top of Rail: 8.25"