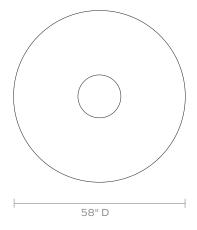

# **LARKIN**

Like an oversized work of art, Larkin makes an impact. Peeled rattan is woven in a radiant circle that lightly undulates and waves from the inside out.

## MATERIAL

Peeled Rattan

## **DIMENSIONS**

58"D

Outer Profile:21.25"

#### **REFLECTION AREA**

15.5"

## **TYPE OF HARDWARE**

D-Ring

Our mirrors are designed to be hung by a professional, usually by wire. Actual hanging specifics vary on a case by case basis and depend on several variables, including the mirror weight and wall type. Incorrect hanging can result in damage to the mirror or the wall. Made Goods is not responsible for damage due to incorrect hanging of our pieces.

# HANGING ORIENTATION

Portrait/Landscape

## WEIGHT

28lbs

#### **MIRROR TYPE**

Beveled

## FINISH







Taupe