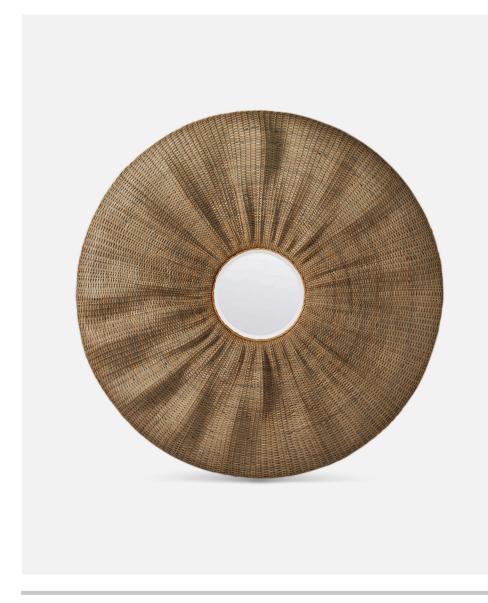

# **LARKIN**

Like an oversized work of art, Larkin makes an impact. Peeled rattan is woven in a radiant circle that lightly undulates and waves from the inside out.

## MATERIAL

Peeled Rattan

#### **MIRROR TYPE**

Beveled

## FINISH

Taupe