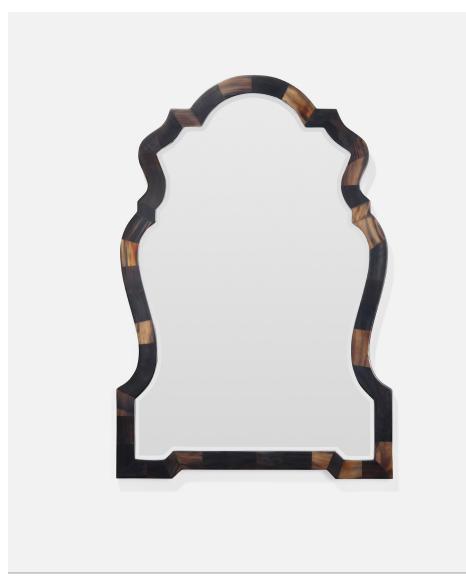

# LAYLA

Framed from natural horn with a distinctive shape, the Layla encourages one to take a step back and reflect in its beauty.

# MATERIAL

Horn Mix

# **FINISH**

Antiqued Mirror