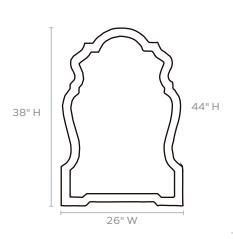

# **DIMENSIONS**

- A. 26"W x 38"H Depth: 1"
- B. 30"W x 44"H Depth: 1"

#### **REFLECTION AREA**

- A. 21.62"W x 33.87"H
- B. 25.75"W x 39.75"H