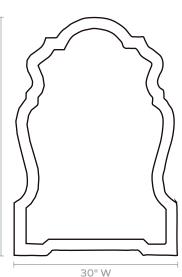

# **DIMENSIONS**

- A. 26"W x 38"H Depth: 1"
- B. 30"W x 44"H Depth: 1"

#### **REFLECTION AREA**

- A. 21.62"W x 33.87"H
- B. 25.75"W x 39.75"H