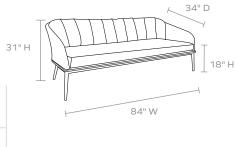

#### **DIMENSIONS**

84"W x 34"D x 31"H Armrest Height: 24.5" Seat Depth: 30" Seat Height: 18"

Seat Height (without cushion): 14"