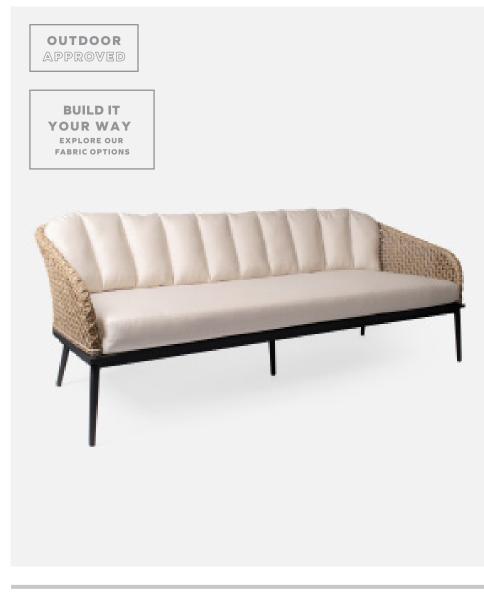

# LEANDRE SOFA

Sit back and enjoy the view in our Leandre, an extra-long outdoor sofa that serves both modern simplicity and cozy comfort. Its barrel-style frame of light, easy-to-arrange aluminum is blanketed by open-weave twisted faux wicker. Aluminum tapered legs in a contrasting charcoal finish punctuate this easy, versatile piece. Minimal seatback and seat cushions are cut in continuous pieces for maximum comfort. Cushion comes upholstered in our base fabric, Alsek White and can be upholstered in any of our upgrade fabrics, or your own COM/COL. All in-stock upholstered pieces have a 2-3 week lead time.

### FINISH & MATERIAL

Tan Mix Twisted Faux Wicker/Charcoal Aluminum

| FABRIC WIDTH | FABRIC REPEAT    |                |                 |                  |                  |                  |                        |
|--------------|------------------|----------------|-----------------|------------------|------------------|------------------|------------------------|
| 54"          | Plain < 1"<br>0% | 1" - 6"<br>15% | 7" - 14"<br>30% | 15" - 20"<br>35% | 21" - 27"<br>40% | 28" - 36"<br>45% | Full Width<br>Centered |
|              |                  |                |                 |                  |                  |                  | 100%                   |