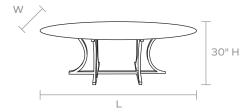

# DIMENSIONS

- A. 72"L x 42"W x 30"H
- B. 84"L x 42"W x 30"H
- c. 96"L x 44"W x 30"H

#### LEG CLEARANCE

28"

#### **TABLE SEATS**

A. 6

B. 6

C. 8