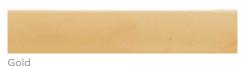

# **MADE GOODS**



# LEIGHTON OVAL DINING TABLE

Add a touch of modern glamour to any dining situation with our geometric Leighton. The eyecatching curves that form the utilitarian shape of its metal base are unexpectedly paired with glam finishes of silver and gold. Interchangeable with any of our dining tops.

# MATERIAL

Steel

# DIMENSIONS

- A. 72"L x 42"W x 30"H
- B. 84"L x 42"W x 30"H
- c. 96"L x 44"W x 30"H

# **TABLE TOP THICKNESS**

Faux Horn - 1" Stone - 1.5"

Marble - 1.75"

Metal - 1 "

#### LEG CLEARANCE

28"

#### **TABLE SEATS**

A. 6

B. 6

C. 8

# MAX. TABLE TOP WEIGHT

800 lbs

This item is handcrafted and may show slight variation in size from one piece to another.

#### **FINISHES**