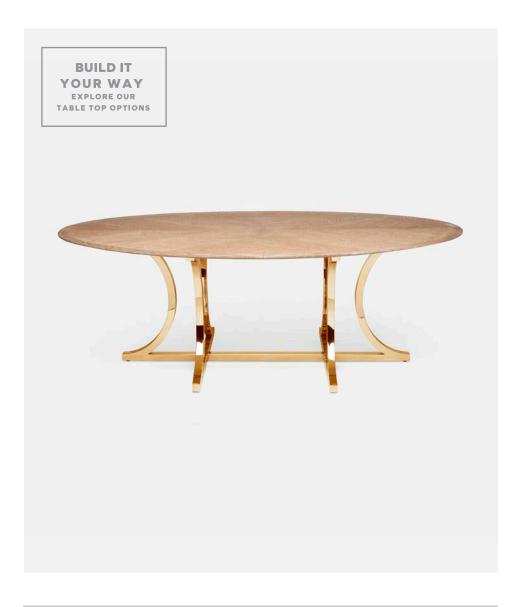

# LEIGHTON OVAL DINING TABLE

Add a touch of modern glamour to any dining situation with our geometric Leighton. The eyecatching curves that form the utilitarian shape of its metal base are unexpectedly paired with glam finishes of silver and gold. Interchangeable with any of our dining tops.