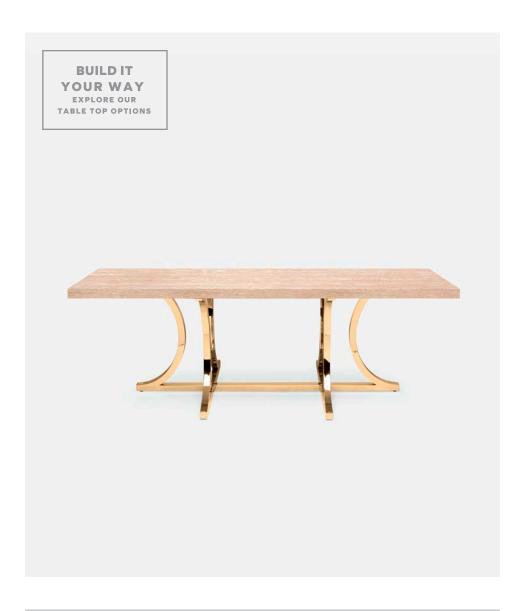

# LEIGHTON RECT DINING TABLE

Add a touch of modern glamour to any dining situation with our geometric Leighton. The eyecatching curves that form the utilitarian shape of its metal base are unexpectedly paired with glam finishes of silver and gold. Interchangeable with any of our dining tops.

## MATERIAL

Steel

## **FINISHES**

Gold Silver