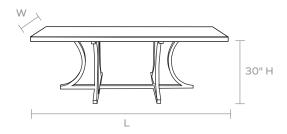

#### **DIMENSIONS**

- A. 72"L x 42"W x 30"H
- B. 84"L x 42"W x 30"H
- c. 96"L x 42"W x 30"H

#### LEG CLEARANCE

29"

#### **TABLE SEATS**

A. 6

В. 6

C. 8