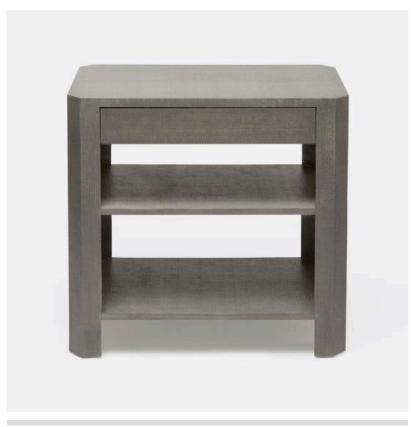

# **LENA**

FURLENANGDBRFSE MG004705

LENA, Nightstand, Seal, 30"Lx18"Wx28"H, Faux Raffia.

Thoughtful details like clipped corners, open shelves, and a slightly rounded shape elevate this simple nightstand. A lack of hardware provides a clean facade, and the Lena is covered entirely in our wonderfully textured faux raffia finish. This maybe the most versatile nightstand Made Goods has to offer.

### **MATERIAL**

Faux Raffia

## **DIMENSIONS**

30"L x 18"W x 28"H