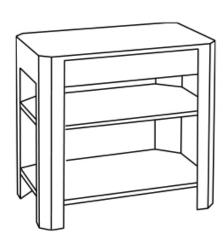

# **LENA**

FURLENANGDBRFSE MG004705

LENA, Nightstand, Seal, 30"Lx18"Wx28"H, Faux Raffia.

Thoughtful details like clipped corners, open shelves, and a slightly rounded shape elevate this simple nightstand. A lack of hardware provides a clean facade, and the Lena is covered entirely in our wonderfully textured faux raffia finish. This maybe the most versatile nightstand Made Goods has to offer.

## **DIMENSIONS**

30"L x 18"W x 28"H

# **NUMBER OF SHELVES**