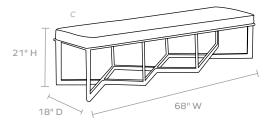

#### DIMENSIONS

- A. 24"W x 18"D x 21"H
- B. 52"W x 18"D x 21"H
- C. 68"W x 18"D x 21"H

### COM YARDAGE REQUIREMENT

Solid:

- A. Requires 1 Yard
- B. Requires 2 Yards
- C. Requires 3 Yards

Pattern: Yardage amount may vary depending on pattern orientation and pattern repeat. Please call for quote.

# WEIGHT

- A. 18 lbs
- B. n/a
- C. n/a

This item is handcrafted and may show slight variation in size from one piece to another.