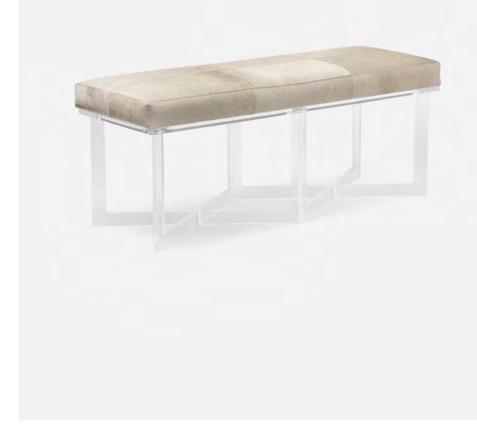

# LEX

Translucent acrylic bench in three sizes. In-stock upholstered pieces have a 4-6 week lead time.

#### MATERIAL

Acrylic

#### UPHOLSTERY INFORMATION

Types of Fabric: Can be upholstered with our fabric/ leather options or COM/COL.