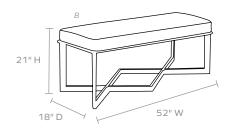

#### DIMENSIONS

- A. 24"W x 18"D x 21"H
- B. 52"W x 18"D x 21"H
- C. 68"W x 18"D x 21"H

### COM YARDAGE REQUIREMENT

Solid:

- A. Requires 1 Yard
- B. Requires 2 Yards
- C. Requires 3 Yards

Pattern: Yardage amount may vary depending on pattern orientation and pattern repeat. Please call for quote.

# WEIGHT

- A. 18 lbs
- B. n/a
- C. n/a

This item is handcrafted and may show slight variation in size from one piece to another.