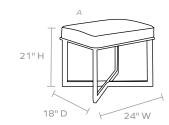

#### DIMENSIONS

- A. 24"W x 18"D x 21"H
- B. 52"W x 18"D x 21"H
- C. 68"W x 18"D x 21"H

### COM YARDAGE REQUIREMENT

Solid:

- A. Requires 1 Yard
- B. Requires 2 Yards
- C. Requires 3 Yards

Pattern: Yardage amount may vary depending on pattern orientation and pattern repeat. Please call for quote.

# WEIGHT

- A. 18 lbs
- B. n/a
- C. n/a

This item is handcrafted and may show slight variation in size from one piece to another.