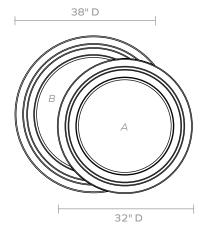

#### DIMENSIONS

A. 32"D B. 38"D Depth: 1"

#### **REFLECTION AREA**

A. 22"DB. 28"D

# WEIGHT

A. 20 lbsB. 29 lbs