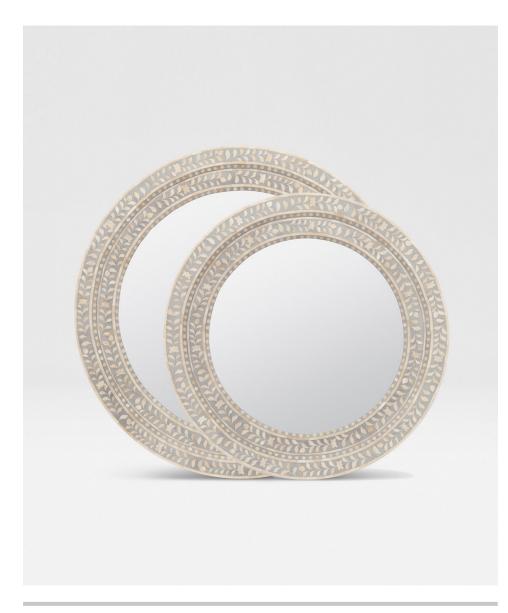

# **LEXI MIRROR**

The Lexi's camel bone hand placed in white or gray resin creates a traditional InDn pattern, which adds a light femininity to any space.

# **MATERIALS**

Bone/Resin

# **FINISHES**

Natural/Gray