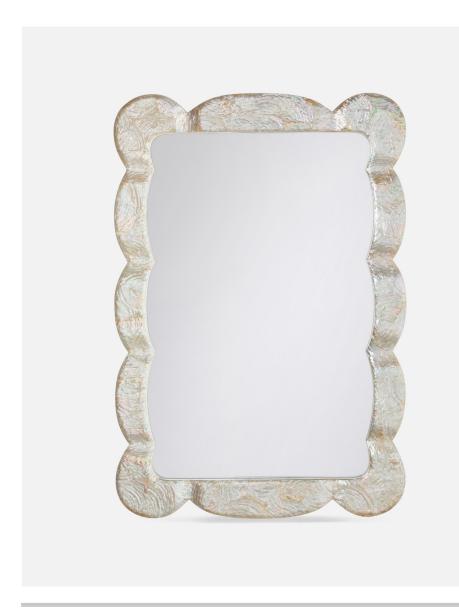

# **LIBBY**

A primitive and chunky scallop-edged mirror composed of layers of luminescent kabibe shells.

## MATERIAL

Shell

### **FINISH**

Kabibe