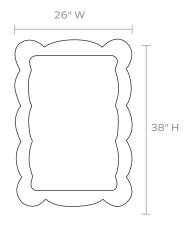

# **MADE GOODS**



# **LIBBY**

A primitive and chunky scallop-edged mirror composed of layers of luminescent kabibe shells.

## MATERIAL

Shell

### **DIMENSIONS**

26"W x 38"H Depth:

#### **REFLECTION AREA**

### **TYPE OF HARDWARE**

D Ring

Our mirrors are designed to be hung by a professional, usually by wire. Actual hanging specifics vary on a case by case basis and depend on several variables, including the mirror weight and wall type. Incorrect hanging can result in damage to the mirror or the wall. Made Goods is not responsible for damage due to incorrect hanging of our pieces.

### HANGING ORIENTATION

Portrait

#### WEIGHT

27 lbs

### MIRROR TYPE

Normal

### **FINISH**



Kabibe