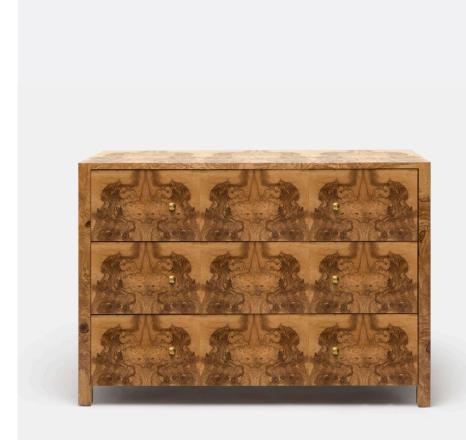

## LINDSEY DRESSER

A straightforward silhouette lets the vibrant pattern of the Lindsey's veneer finish become the focus of this exciting piece. Detailed variation highlights the dresser's burled wood—both olive ash and walnut. Faceted brass hardware adds a polished finish.

#### FINISHES

Olive Ash

Walnut