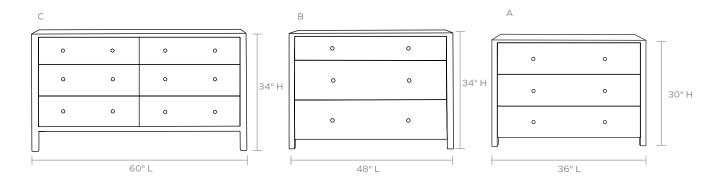

#### DIMENSIONS

- A. 36"L x 18"W x 30"H
- *B*. 48"L x 20"W x 34"H
- C. 60"L x 20"W x 34"H

#### NUMBER OF DRAWERS

A,B : 3 C : 6

CLOSING MECHANISM

Soft-Close

#### WEIGHT

- A. 135 lbs
- *B*. 146 lbs

This item is handcrafted and may show slight variation in size from one piece to another.

\*Natural variations in this material may occur.