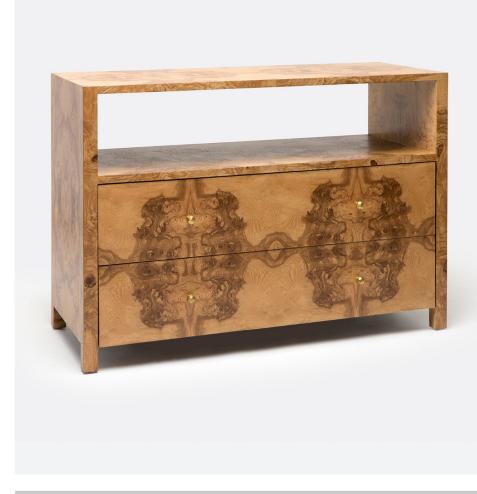

# LINDSEY BUFFET

Our sleek Lindsey buffet in olive ash veneer features open shelf/shelves at the top and two rows of spacious drawers and brass knobs beneath.

## MATERIAL

Veneer\*

## FINISHES

Olive Ash

A. 0 0 134" H 20" W 48" L

For more information, visit madegoods.com, email info@madegoods.com or call 626 333 1177