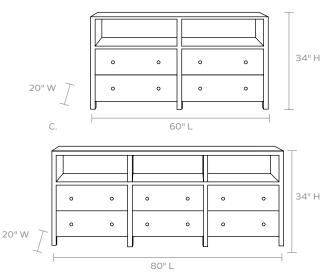

## DIMENSIONS

A. 48"L x 20"W x 34"H B. 60"L x 20"W x 34"H C. 80"L x 20"W x 34"H Floor to Bottom Clearance: 2.63"

#### NUMBER OF DRAWERS

A. 2

B. 4

C. 6

### **PRODUCT WITH SHELVES**

Number of shelves: A. 1 B. 2 C. 3 Number of compartments: A. 3 B. 6 C. 9 Shelf Height: 10"